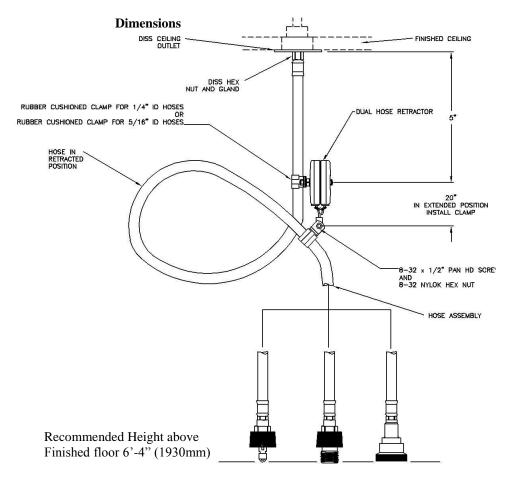

## **Project Information**

Project \_\_\_\_\_ Approval \_\_\_\_\_

For Ceiling Gas Outlets

**Dual Hose Retractor** 

Hose Assembly & Retractor Kit

| Part Number | Description                           |
|-------------|---------------------------------------|
| 88-0211     | Dual Hose Retractor Kit for 1/4" ID   |
| 88-1117     | Dual Hose Retractor Kit for 5/16 " ID |

To determine the desired length of hose order:

CHECK UNITS

With Hose Retractor: Distance between finished floor and finished ceiling minus 4'-8" (1422mm) = Hose length

Without Hose Retractor: Distance between finished floor and finished ceiling minus 6'-4" (1930 mm) = Hose length

*Note:* When using the equations given above, the check unit will terminate approximately 6'4" (1930mm) above the finished floor.